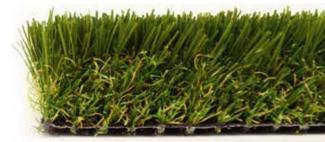

# FEATURED BENEFITS

- ☑ Tri Color Effect Blends 3 uniquely different tones of green: Field/Apple/Olive, replicating the color of real grass better than all the other turf products.
- ☑ Low Luster Fiber Use of a low luster Polyethylene resins incorporate all the UV inhibitors of other higher gloss fibers currently in the market place. These inhibitors offer uncompromised resistance to UV exposure which result in a natural looking blade that will perform.
- ☑ The Mini-S Blade fiber is one of our top performers. The S-shape eliminates weak points in the yarn creating an unprecedented split resistance.
- $\checkmark$ High Bulk Thatch - Due to the high bulk thatch yarn, turf will stand straight up and bounce back when compressed.
- ☑ Smart Flow offers the best drainage while still allowing for traditional installation methods.
- Smart Flow's wide gauge second layer primary  $\checkmark$ backing creates small opening void of coating. These small openings allow liquids to pass through the backing while the coating still manages to encapsulate each backstitch of tufted yarn resulting in high strength tuft bind.
- Additionally, Smart Flow includes traditional hole  $\checkmark$ punch giving it additional drainage performance.

MINI S-BLADE TRI-COLOR TECHNOLOGY