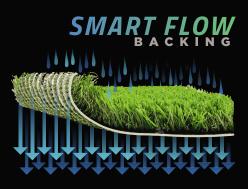

# FEATURED BENEFITS

- ☑ Tri Color Effect Blends 3 uniquely different tones of green: Field/Apple/Olive, replicating the color of real grass better than all the other turf products.
- ☑ Low Luster Fiber Use of a low luster Polyethylene resins incorporate all the UV inhibitors of other higher gloss fibers currently in the market place. These inhibitors offer uncompromised resistance to UV exposure which result in a natural looking blade that will perform.
- ☑ The Mini-S Blade fiber is one of our top performers. The S-shape eliminates weak points in the yarn creating an unprecedented split resistance.
- $\checkmark$ High Bulk Thatch - Due to the high bulk thatch yarn, turf will stand straight up and bounce back when compressed.
- ☑ Smart Flow offers the best drainage while still allowing for traditional installation methods.
- Smart Flow's wide gauge second layer primary  $\checkmark$ backing creates small opening void of coating. These small openings allow liquids to pass through the backing while the coating still manages to encapsulate each backstitch of tufted yarn resulting in high strength tuft bind.
- Additionally, Smart Flow includes traditional hole  $\checkmark$ punch giving it additional drainage performance.